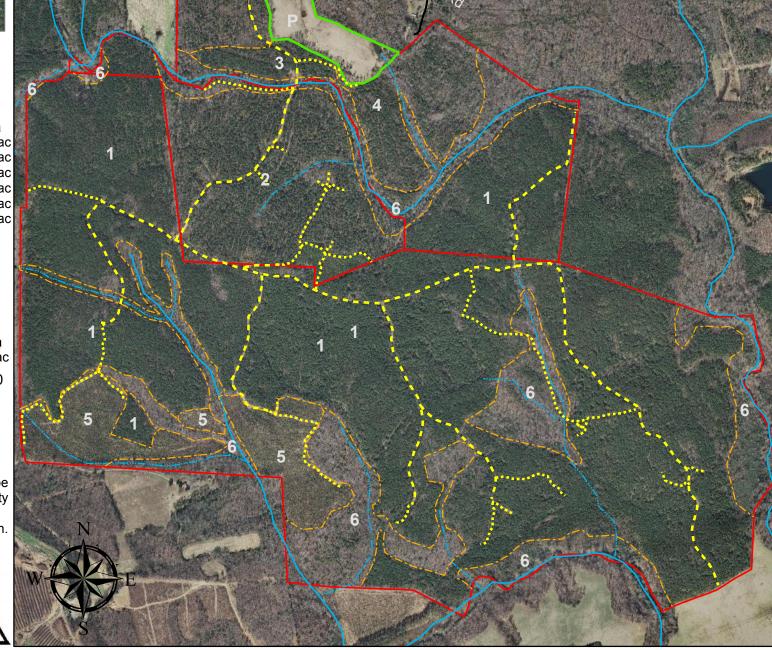

Roberts Chapel Rd

Chatham County, NC 819.88+/- Acres

## Tract A:

Owner: Firmly Rooted, LLC; Parcel ID: 8860, 9571, 9268

Deed Bk/Pg:1547/801 Area: 801.88+/- ac

## Stand Description Area

1 Planted pine 1996-98 464+/- ac 2 Planted pine 1983 83+/- ac 3 Planted pine 2000 9+/- ac 4 Planted pine 2002 60+/- ac 5 Planted pine 2008 46+/- ac 6 Hdwd & stream buffers 140+/- ac

## Tract B:

Owner: Edward M. Harris III

Parcel ID: 88797 Deed Bk/Pg:1553/597 Area: 18+/- ac

StandDescriptionAreaPPastureland18+/- ac05001,0002,000

0 500 1,000 2,000 Feet

1 inch = 1,000 feet

This map is not a survey. Boundary lines were drawn from county tax maps and should be considered approximate. No warranty is made as to the completeness or accuracy of the information.