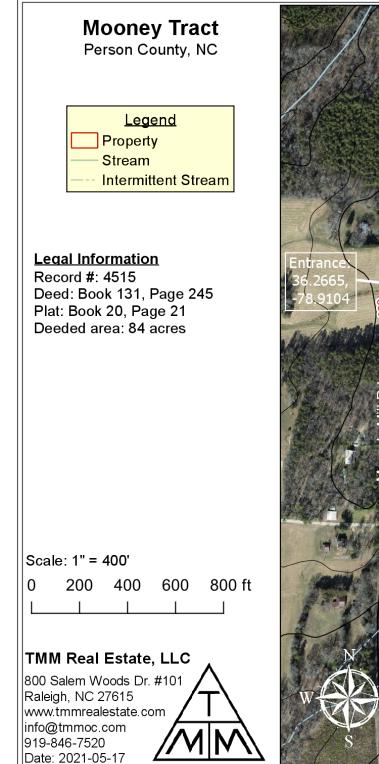

# Mooney Tract Person County, NC

Fantastic location with excellent road frontage and easy commute back to Durham and I-40 / I-85. Significant timber value and excellent logging conditions. Excellent appreciation potential. Timber consists primarily of upland hardwoods containing mostly oak and poplar, with some scattered areas of Loblolly, Shortleaf and Virginia pine. Small area of planted pine along the road frontage. Abundant wildlife with deer and turkey.

#### **Property Information:**

Assessed: Noel Lang Baucom Address: TBD Moore's Mill Road (house number across the street is 5845 Moore's Mill Rd. for GPS use) City: Rougemont, NC 27572 Parcel ID: 4515 Deed: DB 131 PG 245 PB: 20 PG 21 Tax Value: \$194,750 2020 Taxes: \$193.50 Under timber deferment.

## 84.29 +/- Acres Price - \$315,000

#### **General Information**

Best Use: Residential/Timber/Recreation/Hunting Current Use: Timber/Vacant Topography: Rolling Access: Over 1,500+/- feet frontage on Moore's Mill Road Zoning: R - Residential