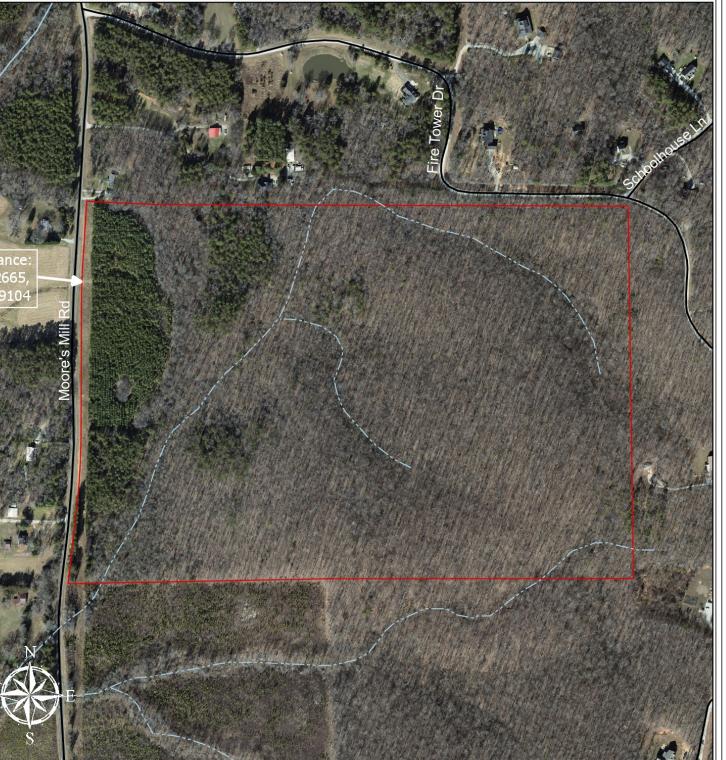

# Mooney Tract Person County, NC

Fantastic location with excellent road frontage and easy commute back to Durham and I-40 / I-85. Significant timber value and excellent logging conditions. Excellent appreciation potential. Timber consists primarily of upland hardwoods containing mostly oak and poplar, with some scattered areas of Loblolly, Shortleaf and Virginia pine. Small area of planted pine along the road frontage. Abundant wildlife with deer and turkey.

#### **General Information**

Best Use: Residential/Timber/Recreation/Hunting Current Use: Timber/Vacant Topography: Rolling Access: Over 1,500+/- feet frontage on Moore's Mill Road Zoning: R - Residential