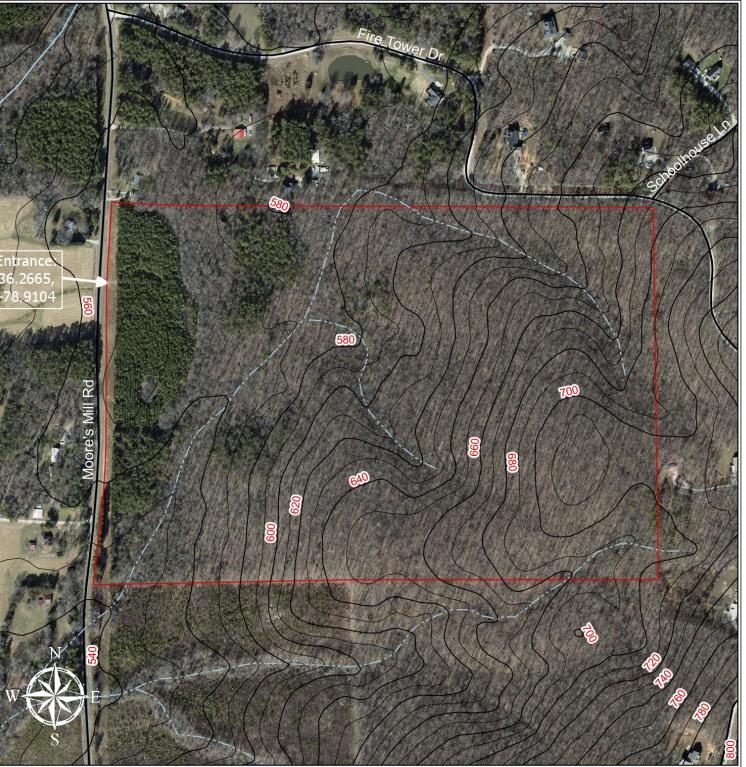

# Mooney Tract Person County, NC

Fantastic location with excellent road frontage and easy commute back to Durham and I-40 / I-85. Significant timber value and excellent logging conditions. Excellent appreciation potential. Timber consists primarily of upland hardwoods containing mostly oak and poplar, with some scattered areas of Loblolly, Shortleaf and Virginia pine. Small area of planted pine along the road frontage. Abundant wildlife with deer and turkey.

#### **General Information**

Best Use: Residential/Timber/Recreation/Hunting Current Use: Timber/Vacant Topography: Rolling Access: Over 1,500+/- feet frontage on Moore's Mill Road Zoning: R - Residential