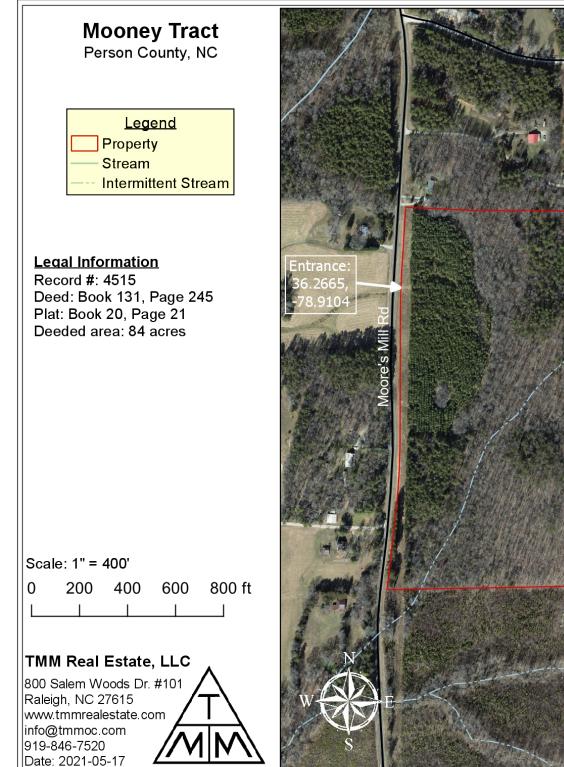

#### **Property Information:**

Assessed: Noel Lang Baucom Address: TBD Moore's Mill Road (house number across the street is 5845 Moore's Mill Rd. for GPS use) City: Rougemont, NC 27572 Parcel ID: 4515 Deed: DB 131 PG 245 PB: 20 PG 21 Tax Value: \$194,750 2020 Taxes: \$193.50 Under timber deferment.

**Directions:** From intersection of I-40 and Hwy 501 in Durham, travel 12+/- miles north on Hwy 501 to right on Moore's Mill Rd. Go 5 miles to tract on the right. Look for sign and pink flagging tied on the property corners and at two parking areas.

#### **General Information**

Best Use: Residential/Timber/Recreation/Hunting Current Use: Timber/Vacant Topography: Rolling Access: Over 1,500+/- feet frontage on Moore's Mill Road Zoning: R - Residential