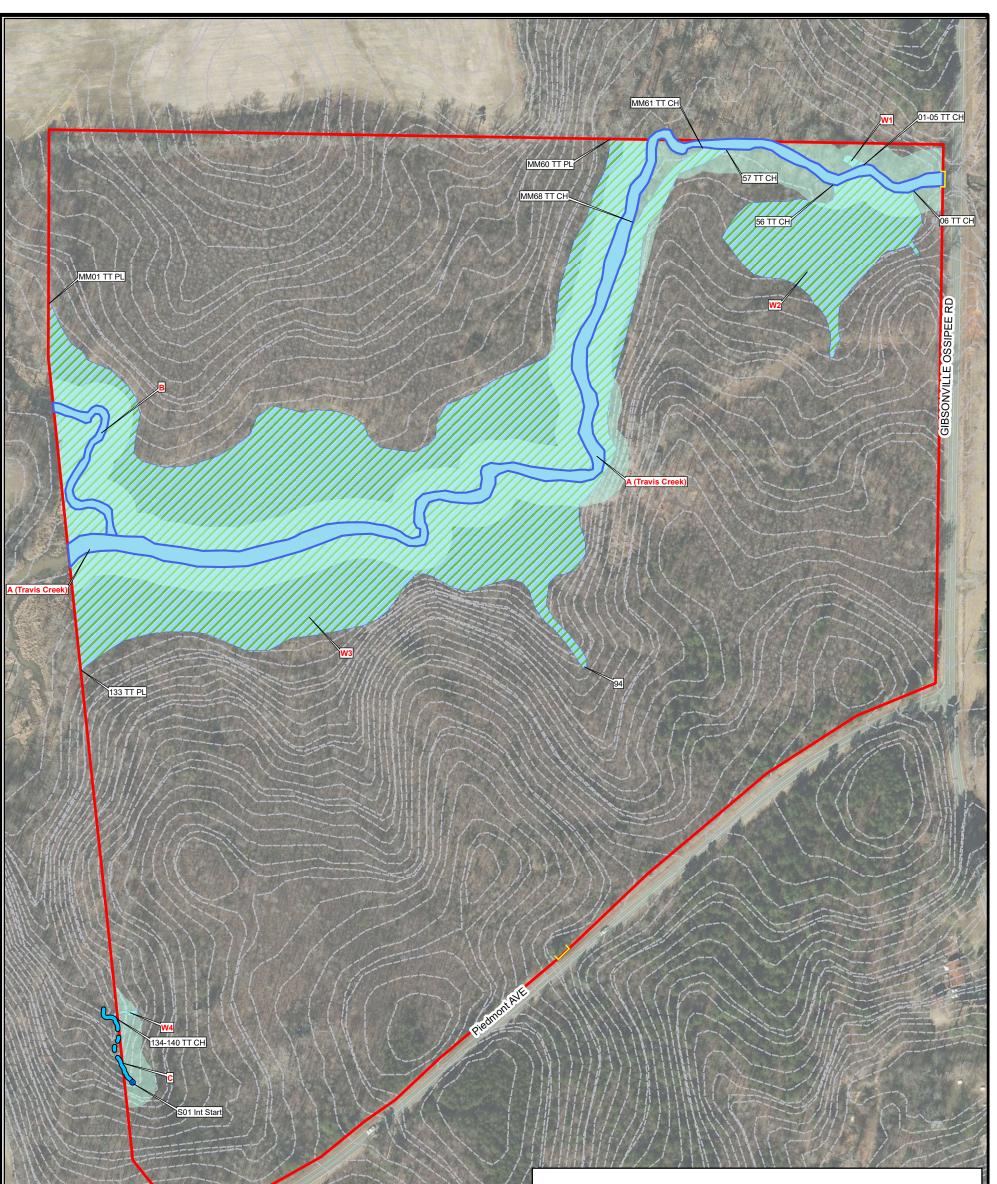

| Definition   Approximation   Approximation   Approximation   Approximations were made using topographing maps, air photos and ground truthing. If the site is going to be disturbed, S&EC's detailed delineation should be approved and permitted by the U.S. Army corps of Engineers as required. If the user of this work desires an accurate map of the regulated features flagged by S&EC, they should retain a NC Registered professional Land Surveyor to locate S&EC's flagging. |                     |                                     | Legend                                                                                                                                                                                                                                                                                                                                                                                                                                                                                                                                                                                                                                                                                                                                                                                                                                                                                                                                                                                                                                                                                                                                                                                                                                                                                                                                                                                                                                                                                                                                                                                                                                                                                                                                                                                                                                                                                                                                                                                                                                                                                                                        |
|-----------------------------------------------------------------------------------------------------------------------------------------------------------------------------------------------------------------------------------------------------------------------------------------------------------------------------------------------------------------------------------------------------------------------------------------------------------------------------------------|---------------------|-------------------------------------|-------------------------------------------------------------------------------------------------------------------------------------------------------------------------------------------------------------------------------------------------------------------------------------------------------------------------------------------------------------------------------------------------------------------------------------------------------------------------------------------------------------------------------------------------------------------------------------------------------------------------------------------------------------------------------------------------------------------------------------------------------------------------------------------------------------------------------------------------------------------------------------------------------------------------------------------------------------------------------------------------------------------------------------------------------------------------------------------------------------------------------------------------------------------------------------------------------------------------------------------------------------------------------------------------------------------------------------------------------------------------------------------------------------------------------------------------------------------------------------------------------------------------------------------------------------------------------------------------------------------------------------------------------------------------------------------------------------------------------------------------------------------------------------------------------------------------------------------------------------------------------------------------------------------------------------------------------------------------------------------------------------------------------------------------------------------------------------------------------------------------------|
|                                                                                                                                                                                                                                                                                                                                                                                                                                                                                         |                     |                                     | Property Boundary                                                                                                                                                                                                                                                                                                                                                                                                                                                                                                                                                                                                                                                                                                                                                                                                                                                                                                                                                                                                                                                                                                                                                                                                                                                                                                                                                                                                                                                                                                                                                                                                                                                                                                                                                                                                                                                                                                                                                                                                                                                                                                             |
|                                                                                                                                                                                                                                                                                                                                                                                                                                                                                         |                     |                                     | An and a set of the set of th    |
|                                                                                                                                                                                                                                                                                                                                                                                                                                                                                         |                     |                                     | Potentially Jurisdictional Perennial Stream                                                                                                                                                                                                                                                                                                                                                                                                                                                                                                                                                                                                                                                                                                                                                                                                                                                                                                                                                                                                                                                                                                                                                                                                                                                                                                                                                                                                                                                                                                                                                                                                                                                                                                                                                                                                                                                                                                                                                                                                                                                                                   |
|                                                                                                                                                                                                                                                                                                                                                                                                                                                                                         |                     |                                     | Potentially Jurisdictional Wetland                                                                                                                                                                                                                                                                                                                                                                                                                                                                                                                                                                                                                                                                                                                                                                                                                                                                                                                                                                                                                                                                                                                                                                                                                                                                                                                                                                                                                                                                                                                                                                                                                                                                                                                                                                                                                                                                                                                                                                                                                                                                                            |
|                                                                                                                                                                                                                                                                                                                                                                                                                                                                                         |                     |                                     | Potential 50' Jordan Lake Riparian Buffer                                                                                                                                                                                                                                                                                                                                                                                                                                                                                                                                                                                                                                                                                                                                                                                                                                                                                                                                                                                                                                                                                                                                                                                                                                                                                                                                                                                                                                                                                                                                                                                                                                                                                                                                                                                                                                                                                                                                                                                                                                                                                     |
|                                                                                                                                                                                                                                                                                                                                                                                                                                                                                         |                     |                                     | 2' Contours                                                                                                                                                                                                                                                                                                                                                                                                                                                                                                                                                                                                                                                                                                                                                                                                                                                                                                                                                                                                                                                                                                                                                                                                                                                                                                                                                                                                                                                                                                                                                                                                                                                                                                                                                                                                                                                                                                                                                                                                                                                                                                                   |
|                                                                                                                                                                                                                                                                                                                                                                                                                                                                                         |                     | Wetland Sketch Map<br>Piedmont Ave, | 0 200 400 800 Feet N                                                                                                                                                                                                                                                                                                                                                                                                                                                                                                                                                                                                                                                                                                                                                                                                                                                                                                                                                                                                                                                                                                                                                                                                                                                                                                                                                                                                                                                                                                                                                                                                                                                                                                                                                                                                                                                                                                                                                                                                                                                                                                          |
| Project No.<br>16215.W1                                                                                                                                                                                                                                                                                                                                                                                                                                                                 | Scale:<br>1" = 200' | Elon, Alamance County, NC           | Soil & Environmental Consultants, Inc.                                                                                                                                                                                                                                                                                                                                                                                                                                                                                                                                                                                                                                                                                                                                                                                                                                                                                                                                                                                                                                                                                                                                                                                                                                                                                                                                                                                                                                                                                                                                                                                                                                                                                                                                                                                                                                                                                                                                                                                                                                                                                        |
| Project Mgr.:<br>SB                                                                                                                                                                                                                                                                                                                                                                                                                                                                     | 10/14/2024          | Aerials from NC One Maps            | Recent Source Control |