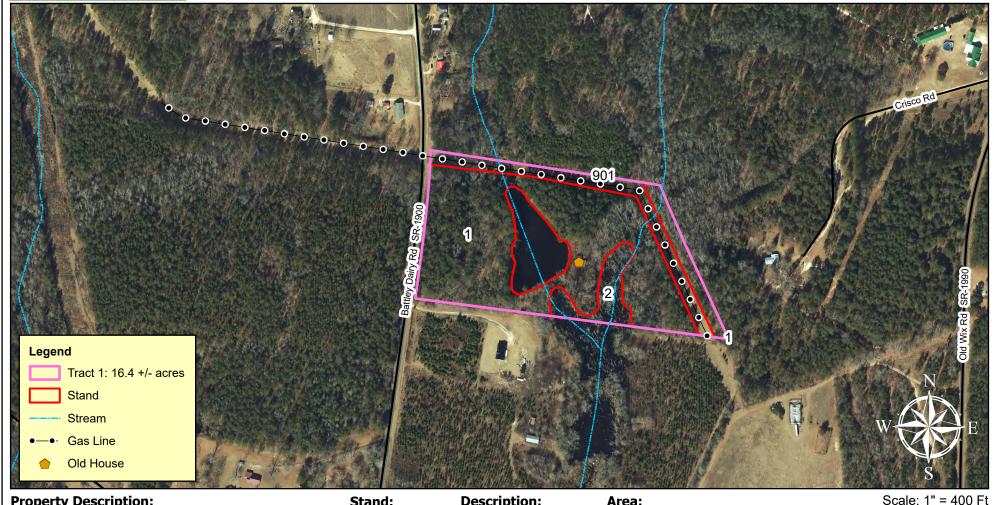

## **Callahan Heirs - Battley Dairy Road Tract 1**

Richmond County, NC 16.4 +/- Survey Acres

## **Property Description:**

PID: 746000930006 Deed: Book 466, Page 350 Plat: 822-Y, 16.4 +/- acres

Stand: Stand 3 Stand 4 Stand 901

**Description:** 50+/- year-old pine/HW Swamp **Utility ROW** Pond

Area: 11.3+/- ac 1.1+/- ac 1.6+/- ac

200

Date: 1/30/2025

This map is not a survey. Boundary lines were drawn from county tax maps and should be considered approximate. No warranty is made as to the completeness or accuracy of the information.