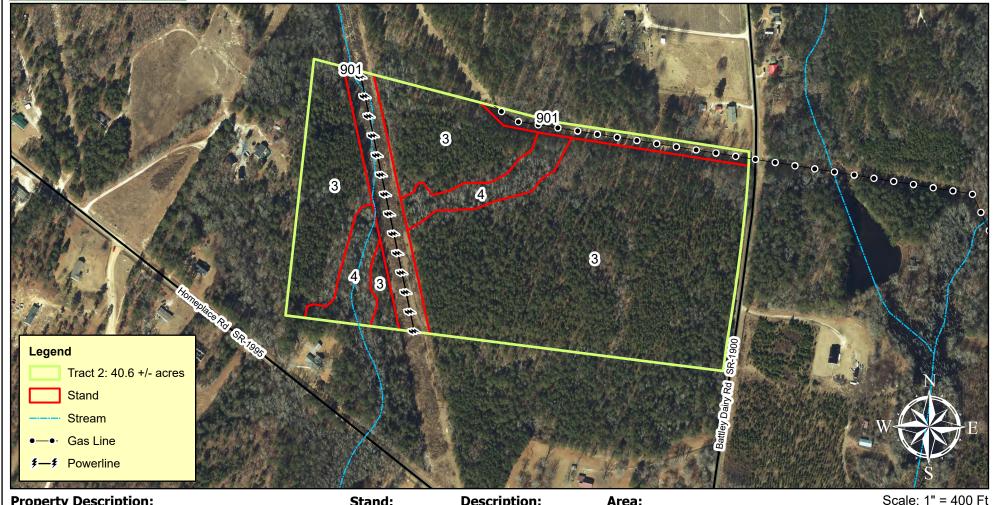

## **Property Description:**

PID: 746000930006 Deed: Book 466, Page 350 Plat: 822-Y, 40.6+/- acres

**Description:** Stand: 31+/- year-old Longleaf pine 33.3+/- ac Stand 3 31+/- year-old natural HW 3.5+/- ac Stand 4 Stand 901 **Utility ROW** 