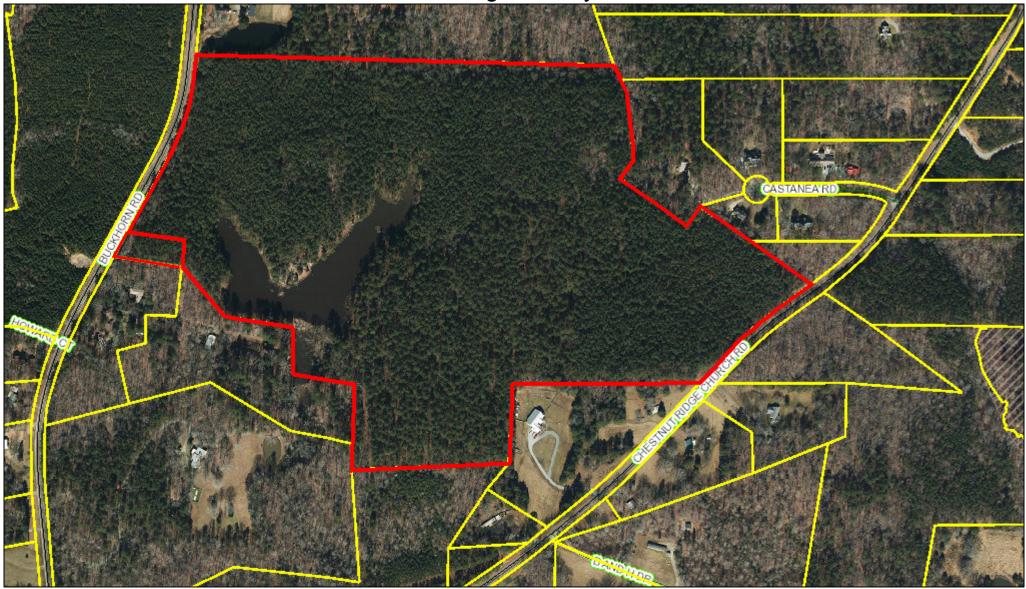

Orange County

April 22, 2024 This map contains parcels prepared for the inventory of real property within Orange County, and is compiled from recorded deed, plats, and other public records and data. Users of this map are hereby notified that the aforementioned public primary information sources should be consulted for verification of the information contained on this map.

| PIN:                                                          | 9842035278          | ···· · · · · · · · · · · · · · · · · · | 3        |
|---------------------------------------------------------------|---------------------|----------------------------------------|----------|
| OWNER 1:                                                      | MOON ASSOCIATES LLC | SIZE:                                  | 69.88 A  |
| OWNER 2:                                                      |                     | DEED REF:                              | 6843/914 |
| ADDRESS 1:                                                    | 312 MORRISON AVE    | RATECODE:                              | 10       |
| ADDRESS 2:                                                    |                     | TOWNSHIP                               | BINGHAM  |
| CITY:                                                         | RALEIGH             | BLDG SQFT:                             |          |
| STATE, ZIP:                                                   | NC 27608            | YEAR BUILT:                            |          |
| LEGAL DESC: 2 MOON ASSOCIATES LLC & MARIE K MOON HRS P127/101 |                     |                                        |          |
|                                                               |                     |                                        |          |