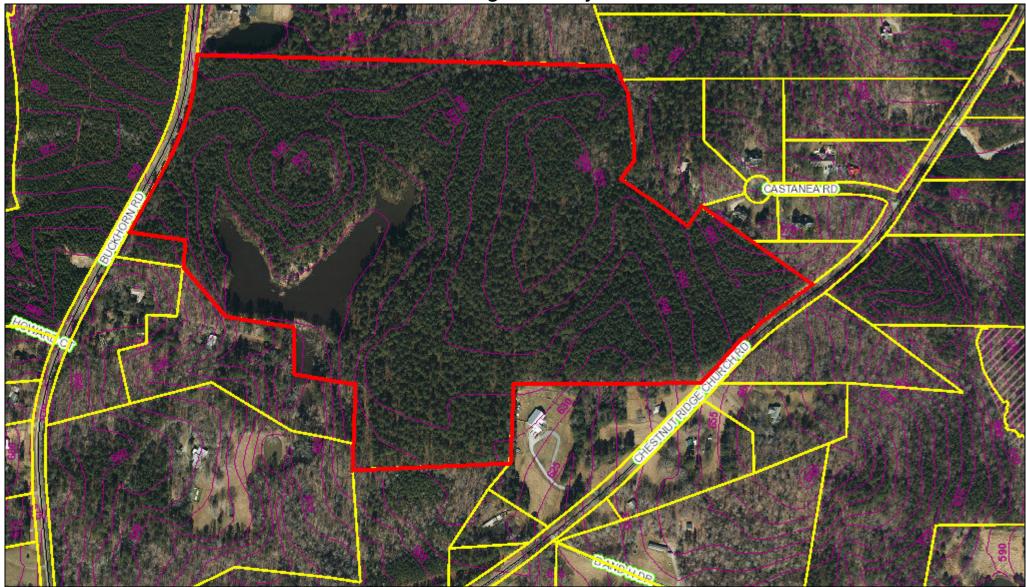

Orange County

April 22, 2024

PIN: 9842035278

This map contains parcels prepared for the inventory of real property within Orange County, and is compiled from recorded deed, plats, and other public records and data. Users of this map are hereby notified that the aforementioned public primary information sources should be consulted for verification of the information contained on this map.

The county and its mapping companies assume no legal responsibility for the information on this map.

OWNER 1: MOON ASSOCIATES LLC SIZE: 69.88 A OWNER 2: DEED REF: 6843/914 ADDRESS 1: 312 MORRISON AVE RATECODE: 10 ADDRESS 2: TOWNSHIP BINGHAM CITY: RALEIGH BLDG SQFT: STATE, ZIP: NC 27608 YEAR BUILT: LEGAL DESC: 2 MOON ASSOCIATES LLC & MARIE K MOON HRS P127/101