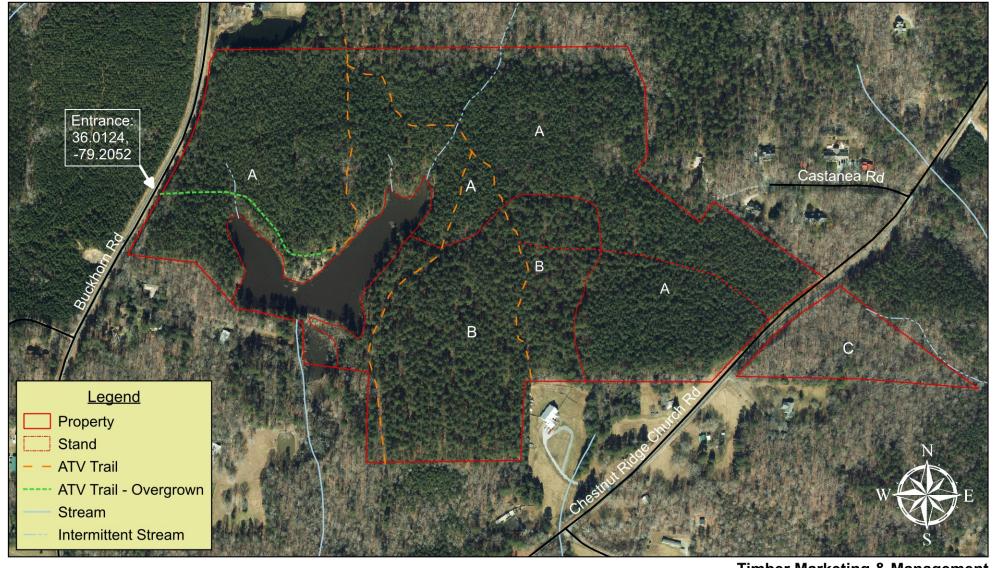

## **Moon Associates, LLC Tract**

Orange County, NC

75+/- Acres

| Scale: 1" = 400' |     |     |     |        | Stand  | Description                      | Area                 |
|------------------|-----|-----|-----|--------|--------|----------------------------------|----------------------|
| 0                | 200 | 400 | 600 | 800 ft | A<br>B | 30+ year-old pine<br>Mature pine | 46+/- ac<br>19+/- ac |
|                  |     |     |     |        | С      | Mixed hardwood                   | 5+/- ac              |
| Date: 2023-10-07 |     |     |     |        |        | Pond/swamp                       | 5+/- ac              |

This map is not a survey. Boundary lines were drawn from county tax maps and should be considered approximate. No warranty is made as to the completeness or accuracy of the information.